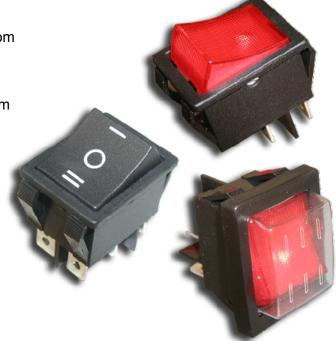

## CIT Relay & Switch offers RW Series Illuminated Rocker Switch

Minneapolis, Minnesota – The CIT Relay & Switch RW Series rocker switch offers choice of double pole single throw or double pole double throw in eight different functions. Housing color choices of black, white and grey are teamed with fourteen different actuator colors, including five transparent colors for illumination options, this highly versatile switch can be customized to fit nearly any application. Illumination options include two tungsten lamps and two neon bulb choices. This UL/CUL recognized switch offers quick connect/solder lug termination.

The RW Series illuminated rocker switches are ideal for telecommunications, instrumentation, automotive, HVAC, security and networking applications. Pricing ranges from **\$0.66**, dependent upon options and volume. CIT Relay & Switch lead-time is five to seven weeks.